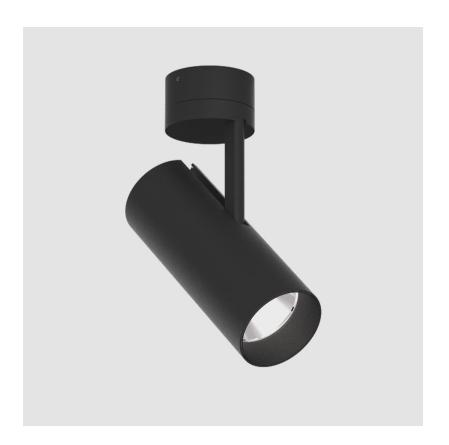

#### **GENERAL**

| Series: Imagine            |  |
|----------------------------|--|
| Subseries: Imagine 75      |  |
| Brand: Prolicht            |  |
| Division: Architectural    |  |
| Mounting Type: Surface     |  |
| Mounting Location: Ceiling |  |
| Subcategory: Spots         |  |

| Mounting Location: Ceiling                                                                                                                                                                                                                                                                                                                                                                                                                                                                                                                                                                                                                                                                                                                                                                                                                                                                                                                                                                                                                                                                                                                                                                                                                                                                                                                                                                                                                                                                                                                                                                                                                                                                                                                                                                                                                                                                                                                                                                                                                                                                                                     |
|--------------------------------------------------------------------------------------------------------------------------------------------------------------------------------------------------------------------------------------------------------------------------------------------------------------------------------------------------------------------------------------------------------------------------------------------------------------------------------------------------------------------------------------------------------------------------------------------------------------------------------------------------------------------------------------------------------------------------------------------------------------------------------------------------------------------------------------------------------------------------------------------------------------------------------------------------------------------------------------------------------------------------------------------------------------------------------------------------------------------------------------------------------------------------------------------------------------------------------------------------------------------------------------------------------------------------------------------------------------------------------------------------------------------------------------------------------------------------------------------------------------------------------------------------------------------------------------------------------------------------------------------------------------------------------------------------------------------------------------------------------------------------------------------------------------------------------------------------------------------------------------------------------------------------------------------------------------------------------------------------------------------------------------------------------------------------------------------------------------------------------|
| Subcategory: Spots                                                                                                                                                                                                                                                                                                                                                                                                                                                                                                                                                                                                                                                                                                                                                                                                                                                                                                                                                                                                                                                                                                                                                                                                                                                                                                                                                                                                                                                                                                                                                                                                                                                                                                                                                                                                                                                                                                                                                                                                                                                                                                             |
| PHYSICAL                                                                                                                                                                                                                                                                                                                                                                                                                                                                                                                                                                                                                                                                                                                                                                                                                                                                                                                                                                                                                                                                                                                                                                                                                                                                                                                                                                                                                                                                                                                                                                                                                                                                                                                                                                                                                                                                                                                                                                                                                                                                                                                       |
| Shape: Cylinder                                                                                                                                                                                                                                                                                                                                                                                                                                                                                                                                                                                                                                                                                                                                                                                                                                                                                                                                                                                                                                                                                                                                                                                                                                                                                                                                                                                                                                                                                                                                                                                                                                                                                                                                                                                                                                                                                                                                                                                                                                                                                                                |
| Diameter (mm): 75                                                                                                                                                                                                                                                                                                                                                                                                                                                                                                                                                                                                                                                                                                                                                                                                                                                                                                                                                                                                                                                                                                                                                                                                                                                                                                                                                                                                                                                                                                                                                                                                                                                                                                                                                                                                                                                                                                                                                                                                                                                                                                              |
| Diameter (in): 2 15/16                                                                                                                                                                                                                                                                                                                                                                                                                                                                                                                                                                                                                                                                                                                                                                                                                                                                                                                                                                                                                                                                                                                                                                                                                                                                                                                                                                                                                                                                                                                                                                                                                                                                                                                                                                                                                                                                                                                                                                                                                                                                                                         |
| Height (mm): 190                                                                                                                                                                                                                                                                                                                                                                                                                                                                                                                                                                                                                                                                                                                                                                                                                                                                                                                                                                                                                                                                                                                                                                                                                                                                                                                                                                                                                                                                                                                                                                                                                                                                                                                                                                                                                                                                                                                                                                                                                                                                                                               |
| Height (in): $7\frac{1}{2}$                                                                                                                                                                                                                                                                                                                                                                                                                                                                                                                                                                                                                                                                                                                                                                                                                                                                                                                                                                                                                                                                                                                                                                                                                                                                                                                                                                                                                                                                                                                                                                                                                                                                                                                                                                                                                                                                                                                                                                                                                                                                                                    |
| Max. Overall Height (mm): 235                                                                                                                                                                                                                                                                                                                                                                                                                                                                                                                                                                                                                                                                                                                                                                                                                                                                                                                                                                                                                                                                                                                                                                                                                                                                                                                                                                                                                                                                                                                                                                                                                                                                                                                                                                                                                                                                                                                                                                                                                                                                                                  |
| Max. Overall Height (in): 9 1/4                                                                                                                                                                                                                                                                                                                                                                                                                                                                                                                                                                                                                                                                                                                                                                                                                                                                                                                                                                                                                                                                                                                                                                                                                                                                                                                                                                                                                                                                                                                                                                                                                                                                                                                                                                                                                                                                                                                                                                                                                                                                                                |
| Light Distribution: Adjustable / Direct                                                                                                                                                                                                                                                                                                                                                                                                                                                                                                                                                                                                                                                                                                                                                                                                                                                                                                                                                                                                                                                                                                                                                                                                                                                                                                                                                                                                                                                                                                                                                                                                                                                                                                                                                                                                                                                                                                                                                                                                                                                                                        |
| Weight (kg): 0.919                                                                                                                                                                                                                                                                                                                                                                                                                                                                                                                                                                                                                                                                                                                                                                                                                                                                                                                                                                                                                                                                                                                                                                                                                                                                                                                                                                                                                                                                                                                                                                                                                                                                                                                                                                                                                                                                                                                                                                                                                                                                                                             |
| and the second s |