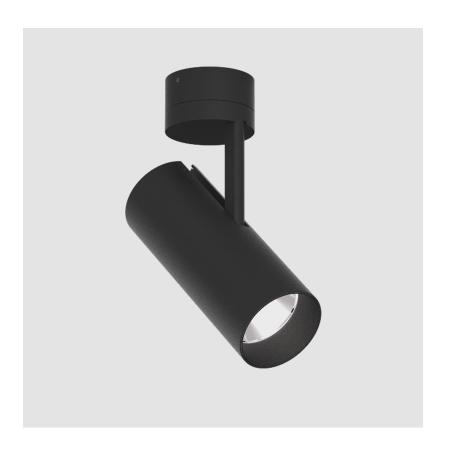

#### **GENERAL**

| Series: Imagine            |  |
|----------------------------|--|
| Subseries: Imagine 75      |  |
| Brand: Prolicht            |  |
| Division: Architectural    |  |
| Mounting Type: Surface     |  |
| Mounting Location: Ceiling |  |
| Subcategory: Spots         |  |

| Mounting Location: Ceiling                                                                                                                                                                                                                                                                                                                                                                                                                                                                                                                                                                                                                                                                                                                                                                                                                                                                                                                                                                                                                                                                                                                                                                                                                                                                                                                                                                                                                                                                                                                                                                                                                                                                                                                                                                                                                                                                                                                                                                                                                                                                                                     |
|--------------------------------------------------------------------------------------------------------------------------------------------------------------------------------------------------------------------------------------------------------------------------------------------------------------------------------------------------------------------------------------------------------------------------------------------------------------------------------------------------------------------------------------------------------------------------------------------------------------------------------------------------------------------------------------------------------------------------------------------------------------------------------------------------------------------------------------------------------------------------------------------------------------------------------------------------------------------------------------------------------------------------------------------------------------------------------------------------------------------------------------------------------------------------------------------------------------------------------------------------------------------------------------------------------------------------------------------------------------------------------------------------------------------------------------------------------------------------------------------------------------------------------------------------------------------------------------------------------------------------------------------------------------------------------------------------------------------------------------------------------------------------------------------------------------------------------------------------------------------------------------------------------------------------------------------------------------------------------------------------------------------------------------------------------------------------------------------------------------------------------|
| Subcategory: Spots                                                                                                                                                                                                                                                                                                                                                                                                                                                                                                                                                                                                                                                                                                                                                                                                                                                                                                                                                                                                                                                                                                                                                                                                                                                                                                                                                                                                                                                                                                                                                                                                                                                                                                                                                                                                                                                                                                                                                                                                                                                                                                             |
| PHYSICAL                                                                                                                                                                                                                                                                                                                                                                                                                                                                                                                                                                                                                                                                                                                                                                                                                                                                                                                                                                                                                                                                                                                                                                                                                                                                                                                                                                                                                                                                                                                                                                                                                                                                                                                                                                                                                                                                                                                                                                                                                                                                                                                       |
| Shape: Cylinder                                                                                                                                                                                                                                                                                                                                                                                                                                                                                                                                                                                                                                                                                                                                                                                                                                                                                                                                                                                                                                                                                                                                                                                                                                                                                                                                                                                                                                                                                                                                                                                                                                                                                                                                                                                                                                                                                                                                                                                                                                                                                                                |
| Diameter (mm): 75                                                                                                                                                                                                                                                                                                                                                                                                                                                                                                                                                                                                                                                                                                                                                                                                                                                                                                                                                                                                                                                                                                                                                                                                                                                                                                                                                                                                                                                                                                                                                                                                                                                                                                                                                                                                                                                                                                                                                                                                                                                                                                              |
| Diameter (in): 2 15/16                                                                                                                                                                                                                                                                                                                                                                                                                                                                                                                                                                                                                                                                                                                                                                                                                                                                                                                                                                                                                                                                                                                                                                                                                                                                                                                                                                                                                                                                                                                                                                                                                                                                                                                                                                                                                                                                                                                                                                                                                                                                                                         |
| Height (mm): 190                                                                                                                                                                                                                                                                                                                                                                                                                                                                                                                                                                                                                                                                                                                                                                                                                                                                                                                                                                                                                                                                                                                                                                                                                                                                                                                                                                                                                                                                                                                                                                                                                                                                                                                                                                                                                                                                                                                                                                                                                                                                                                               |
| Height (in): $7\frac{1}{2}$                                                                                                                                                                                                                                                                                                                                                                                                                                                                                                                                                                                                                                                                                                                                                                                                                                                                                                                                                                                                                                                                                                                                                                                                                                                                                                                                                                                                                                                                                                                                                                                                                                                                                                                                                                                                                                                                                                                                                                                                                                                                                                    |
| Max. Overall Height (mm): 235                                                                                                                                                                                                                                                                                                                                                                                                                                                                                                                                                                                                                                                                                                                                                                                                                                                                                                                                                                                                                                                                                                                                                                                                                                                                                                                                                                                                                                                                                                                                                                                                                                                                                                                                                                                                                                                                                                                                                                                                                                                                                                  |
| Max. Overall Height (in): 9 1/4                                                                                                                                                                                                                                                                                                                                                                                                                                                                                                                                                                                                                                                                                                                                                                                                                                                                                                                                                                                                                                                                                                                                                                                                                                                                                                                                                                                                                                                                                                                                                                                                                                                                                                                                                                                                                                                                                                                                                                                                                                                                                                |
| Light Distribution: Adjustable / Direct                                                                                                                                                                                                                                                                                                                                                                                                                                                                                                                                                                                                                                                                                                                                                                                                                                                                                                                                                                                                                                                                                                                                                                                                                                                                                                                                                                                                                                                                                                                                                                                                                                                                                                                                                                                                                                                                                                                                                                                                                                                                                        |
| Weight (kg): 0.919                                                                                                                                                                                                                                                                                                                                                                                                                                                                                                                                                                                                                                                                                                                                                                                                                                                                                                                                                                                                                                                                                                                                                                                                                                                                                                                                                                                                                                                                                                                                                                                                                                                                                                                                                                                                                                                                                                                                                                                                                                                                                                             |
| and the second s |

Weight (lbs): 2.02

Fixture Finish: SSR / BKV / CWI / CRY / HAB / UFT / ITA / RUA / FTG / MYG / LOD / PUS / FRO / FUP / KIA / POP / BLS / SPG / MEY / GOH / GUM / CHC / COM / ABZ / JAG / OBR / MOS / ROR

Fixture Material: Aluminum Die Cast