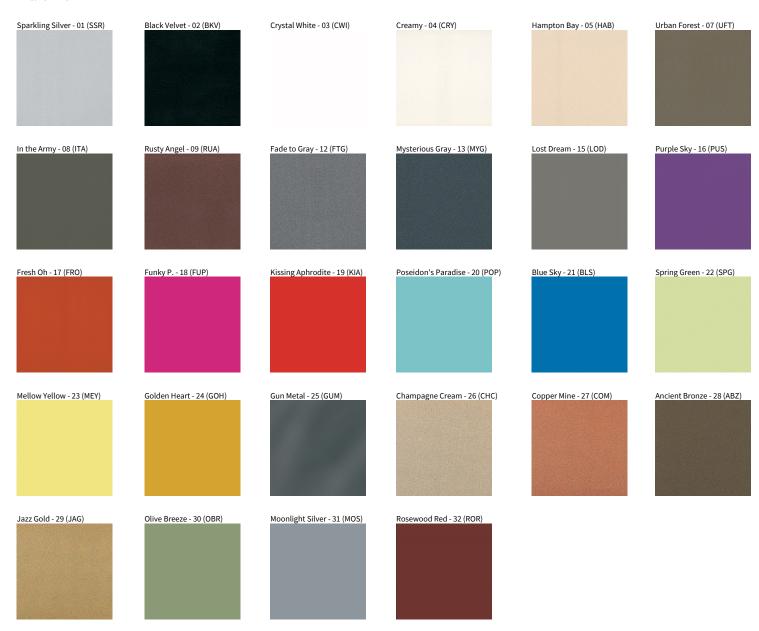

Weight (lbs): 2.02

Fixture Finish: SSR / BKV / CWI / CRY / HAB / UFT / ITA / RUA / FTG / MYG / LOD / PUS / FRO / FUP / KIA / POP / BLS / SPG / MEY / GOH / GUM / CHC / COM / ABZ / JAG / OBR / MOS / ROR

Fixture Material: Aluminum Die Cast

Fixture Finish: SSR / BKV / CWI / CRY / HAB / UFT / ITA / RUA / FTG / MYG / LOD / PUS / FRO / FUP / KIA / POP / BLS / SPG / MEY / GOH / GUM / CHC / COM / ABZ / JAG / OBR / MOS / ROR

Fixture Material: Aluminum Die Cast

#### **Fixture Finish**

**Digital:** Not all screens are calibrated the same, and therefore, colors will appear differently between screens. **Physical:** When texture is involved, there will be variations in color, character and tone within a product series and between product families.

**Gun Metal:** No Gun Metal finish is alike. It combines a mixture of transparent and black color particles which ensures a highly individual effect and no luminaire being identical. **Champagne Cream, Copper Mine, Ancient Bronze + Jazz Gold:** These finishes have slight fading from specific powder coating production. Each luminaire will slightly vary.