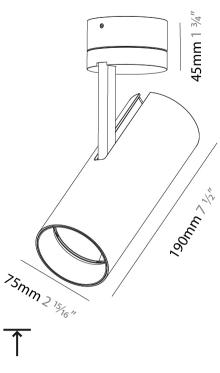

| Mounting Location: Ceiling                                                                                                                                                                                                                                                                                                                                                                                                                                                                                                                                                                                                                                                                                                                                                                                                                                                                                                                                                                                                                                                                                                                                                                                                                                                                                                                                                                                                                                                                                                                                                                                                                                                                                                                                                                                                                                                                                                                                                                                                                                                                                                     |
|--------------------------------------------------------------------------------------------------------------------------------------------------------------------------------------------------------------------------------------------------------------------------------------------------------------------------------------------------------------------------------------------------------------------------------------------------------------------------------------------------------------------------------------------------------------------------------------------------------------------------------------------------------------------------------------------------------------------------------------------------------------------------------------------------------------------------------------------------------------------------------------------------------------------------------------------------------------------------------------------------------------------------------------------------------------------------------------------------------------------------------------------------------------------------------------------------------------------------------------------------------------------------------------------------------------------------------------------------------------------------------------------------------------------------------------------------------------------------------------------------------------------------------------------------------------------------------------------------------------------------------------------------------------------------------------------------------------------------------------------------------------------------------------------------------------------------------------------------------------------------------------------------------------------------------------------------------------------------------------------------------------------------------------------------------------------------------------------------------------------------------|
| Subcategory: Spots                                                                                                                                                                                                                                                                                                                                                                                                                                                                                                                                                                                                                                                                                                                                                                                                                                                                                                                                                                                                                                                                                                                                                                                                                                                                                                                                                                                                                                                                                                                                                                                                                                                                                                                                                                                                                                                                                                                                                                                                                                                                                                             |
| PHYSICAL                                                                                                                                                                                                                                                                                                                                                                                                                                                                                                                                                                                                                                                                                                                                                                                                                                                                                                                                                                                                                                                                                                                                                                                                                                                                                                                                                                                                                                                                                                                                                                                                                                                                                                                                                                                                                                                                                                                                                                                                                                                                                                                       |
| Shape: Cylinder                                                                                                                                                                                                                                                                                                                                                                                                                                                                                                                                                                                                                                                                                                                                                                                                                                                                                                                                                                                                                                                                                                                                                                                                                                                                                                                                                                                                                                                                                                                                                                                                                                                                                                                                                                                                                                                                                                                                                                                                                                                                                                                |
| Diameter (mm): 75                                                                                                                                                                                                                                                                                                                                                                                                                                                                                                                                                                                                                                                                                                                                                                                                                                                                                                                                                                                                                                                                                                                                                                                                                                                                                                                                                                                                                                                                                                                                                                                                                                                                                                                                                                                                                                                                                                                                                                                                                                                                                                              |
| Diameter (in): 2 15/16                                                                                                                                                                                                                                                                                                                                                                                                                                                                                                                                                                                                                                                                                                                                                                                                                                                                                                                                                                                                                                                                                                                                                                                                                                                                                                                                                                                                                                                                                                                                                                                                                                                                                                                                                                                                                                                                                                                                                                                                                                                                                                         |
| Height (mm): 190                                                                                                                                                                                                                                                                                                                                                                                                                                                                                                                                                                                                                                                                                                                                                                                                                                                                                                                                                                                                                                                                                                                                                                                                                                                                                                                                                                                                                                                                                                                                                                                                                                                                                                                                                                                                                                                                                                                                                                                                                                                                                                               |
| Height (in): $7\frac{1}{2}$                                                                                                                                                                                                                                                                                                                                                                                                                                                                                                                                                                                                                                                                                                                                                                                                                                                                                                                                                                                                                                                                                                                                                                                                                                                                                                                                                                                                                                                                                                                                                                                                                                                                                                                                                                                                                                                                                                                                                                                                                                                                                                    |
| Max. Overall Height (mm): 235                                                                                                                                                                                                                                                                                                                                                                                                                                                                                                                                                                                                                                                                                                                                                                                                                                                                                                                                                                                                                                                                                                                                                                                                                                                                                                                                                                                                                                                                                                                                                                                                                                                                                                                                                                                                                                                                                                                                                                                                                                                                                                  |
| Max. Overall Height (in): 9 1/4                                                                                                                                                                                                                                                                                                                                                                                                                                                                                                                                                                                                                                                                                                                                                                                                                                                                                                                                                                                                                                                                                                                                                                                                                                                                                                                                                                                                                                                                                                                                                                                                                                                                                                                                                                                                                                                                                                                                                                                                                                                                                                |
| Light Distribution: Adjustable / Direct                                                                                                                                                                                                                                                                                                                                                                                                                                                                                                                                                                                                                                                                                                                                                                                                                                                                                                                                                                                                                                                                                                                                                                                                                                                                                                                                                                                                                                                                                                                                                                                                                                                                                                                                                                                                                                                                                                                                                                                                                                                                                        |
| Weight (kg): 0.919                                                                                                                                                                                                                                                                                                                                                                                                                                                                                                                                                                                                                                                                                                                                                                                                                                                                                                                                                                                                                                                                                                                                                                                                                                                                                                                                                                                                                                                                                                                                                                                                                                                                                                                                                                                                                                                                                                                                                                                                                                                                                                             |
| and the second s |

| Mounting Type: Surface                    |
|-------------------------------------------|
| Mounting Location: Ceiling                |
| Subcategory: Spots                        |
| PHYSICAL                                  |
| Shape: Cylinder                           |
| Diameter (mm): 75                         |
| Diameter (in): 2 15/16                    |
| Height (mm): 190                          |
| Height (in): 7 ½                          |
| Max. Overall Height (mm): 235             |
| Max. Overall Height (in): 9 $\frac{1}{4}$ |
| Light Distribution: Adjustable / Direct   |
| Weight (kg): 0.919                        |
| Weight (lbs): 2.02                        |