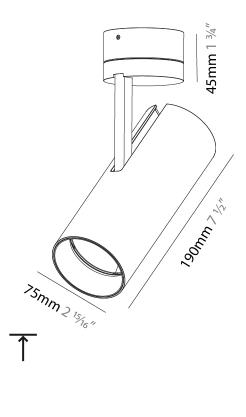

| Mounting Location: Ceiling                                                                                                                                                                                                                                                                                                                                                                                                                                                                                                                                                                                                                                                                                                                                                                                                                                                                                                                                                                                                                                                                                                                                                                                                                                                                                                                                                                                                                                                                                                                                                                                                                                                                                                                                                                                                                                                                                                                                                                                                                                                                                                     |
|--------------------------------------------------------------------------------------------------------------------------------------------------------------------------------------------------------------------------------------------------------------------------------------------------------------------------------------------------------------------------------------------------------------------------------------------------------------------------------------------------------------------------------------------------------------------------------------------------------------------------------------------------------------------------------------------------------------------------------------------------------------------------------------------------------------------------------------------------------------------------------------------------------------------------------------------------------------------------------------------------------------------------------------------------------------------------------------------------------------------------------------------------------------------------------------------------------------------------------------------------------------------------------------------------------------------------------------------------------------------------------------------------------------------------------------------------------------------------------------------------------------------------------------------------------------------------------------------------------------------------------------------------------------------------------------------------------------------------------------------------------------------------------------------------------------------------------------------------------------------------------------------------------------------------------------------------------------------------------------------------------------------------------------------------------------------------------------------------------------------------------|
| Subcategory: Spots                                                                                                                                                                                                                                                                                                                                                                                                                                                                                                                                                                                                                                                                                                                                                                                                                                                                                                                                                                                                                                                                                                                                                                                                                                                                                                                                                                                                                                                                                                                                                                                                                                                                                                                                                                                                                                                                                                                                                                                                                                                                                                             |
| PHYSICAL                                                                                                                                                                                                                                                                                                                                                                                                                                                                                                                                                                                                                                                                                                                                                                                                                                                                                                                                                                                                                                                                                                                                                                                                                                                                                                                                                                                                                                                                                                                                                                                                                                                                                                                                                                                                                                                                                                                                                                                                                                                                                                                       |
| Shape: Cylinder                                                                                                                                                                                                                                                                                                                                                                                                                                                                                                                                                                                                                                                                                                                                                                                                                                                                                                                                                                                                                                                                                                                                                                                                                                                                                                                                                                                                                                                                                                                                                                                                                                                                                                                                                                                                                                                                                                                                                                                                                                                                                                                |
| Diameter (mm): 75                                                                                                                                                                                                                                                                                                                                                                                                                                                                                                                                                                                                                                                                                                                                                                                                                                                                                                                                                                                                                                                                                                                                                                                                                                                                                                                                                                                                                                                                                                                                                                                                                                                                                                                                                                                                                                                                                                                                                                                                                                                                                                              |
| Diameter (in): 2 15/16                                                                                                                                                                                                                                                                                                                                                                                                                                                                                                                                                                                                                                                                                                                                                                                                                                                                                                                                                                                                                                                                                                                                                                                                                                                                                                                                                                                                                                                                                                                                                                                                                                                                                                                                                                                                                                                                                                                                                                                                                                                                                                         |
| Height (mm): 190                                                                                                                                                                                                                                                                                                                                                                                                                                                                                                                                                                                                                                                                                                                                                                                                                                                                                                                                                                                                                                                                                                                                                                                                                                                                                                                                                                                                                                                                                                                                                                                                                                                                                                                                                                                                                                                                                                                                                                                                                                                                                                               |
| Height (in): $7\frac{1}{2}$                                                                                                                                                                                                                                                                                                                                                                                                                                                                                                                                                                                                                                                                                                                                                                                                                                                                                                                                                                                                                                                                                                                                                                                                                                                                                                                                                                                                                                                                                                                                                                                                                                                                                                                                                                                                                                                                                                                                                                                                                                                                                                    |
| Max. Overall Height (mm): 235                                                                                                                                                                                                                                                                                                                                                                                                                                                                                                                                                                                                                                                                                                                                                                                                                                                                                                                                                                                                                                                                                                                                                                                                                                                                                                                                                                                                                                                                                                                                                                                                                                                                                                                                                                                                                                                                                                                                                                                                                                                                                                  |
| Max. Overall Height (in): 9 1/4                                                                                                                                                                                                                                                                                                                                                                                                                                                                                                                                                                                                                                                                                                                                                                                                                                                                                                                                                                                                                                                                                                                                                                                                                                                                                                                                                                                                                                                                                                                                                                                                                                                                                                                                                                                                                                                                                                                                                                                                                                                                                                |
| Light Distribution: Adjustable / Direct                                                                                                                                                                                                                                                                                                                                                                                                                                                                                                                                                                                                                                                                                                                                                                                                                                                                                                                                                                                                                                                                                                                                                                                                                                                                                                                                                                                                                                                                                                                                                                                                                                                                                                                                                                                                                                                                                                                                                                                                                                                                                        |
| Weight (kg): 0.919                                                                                                                                                                                                                                                                                                                                                                                                                                                                                                                                                                                                                                                                                                                                                                                                                                                                                                                                                                                                                                                                                                                                                                                                                                                                                                                                                                                                                                                                                                                                                                                                                                                                                                                                                                                                                                                                                                                                                                                                                                                                                                             |
| and the second s |

| Mounting Type: Surface                    |
|-------------------------------------------|
| Mounting Location: Ceiling                |
| Subcategory: Spots                        |
| PHYSICAL                                  |
| Shape: Cylinder                           |
| Diameter (mm): 75                         |
| Diameter (in): 2 15/16                    |
| Height (mm): 190                          |
| Height (in): 7 ½                          |
| Max. Overall Height (mm): 235             |
| Max. Overall Height (in): 9 $\frac{1}{4}$ |
| Light Distribution: Adjustable / Direct   |
| Weight (kg): 0.919                        |
| Weight (lbs): 2.02                        |