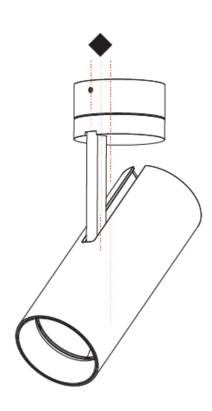

| Δ3 | D  | 11 | 3 | _ |
|----|----|----|---|---|
|    | ┏. |    |   | _ |

base number

Temperature (Diamond) Options

1.To build a product code in our configurator select the specify button on the base model # product page

2. To build a manual product code on this datasheet choose from the options listed below in blue font and add the suffix to the base model #

| Mounting Location: Ceiling                                                                                                                                                                                                                                                                                                                                                                                                                                                                                                                                                                                                                                                                                                                                                                                                                                                                                                                                                                                                                                                                                                                                                                                                                                                                                                                                                                                                                                                                                                                                                                                                                                                                                                                                                                                                                                                                                                                                                                                                                                                                                                     |
|--------------------------------------------------------------------------------------------------------------------------------------------------------------------------------------------------------------------------------------------------------------------------------------------------------------------------------------------------------------------------------------------------------------------------------------------------------------------------------------------------------------------------------------------------------------------------------------------------------------------------------------------------------------------------------------------------------------------------------------------------------------------------------------------------------------------------------------------------------------------------------------------------------------------------------------------------------------------------------------------------------------------------------------------------------------------------------------------------------------------------------------------------------------------------------------------------------------------------------------------------------------------------------------------------------------------------------------------------------------------------------------------------------------------------------------------------------------------------------------------------------------------------------------------------------------------------------------------------------------------------------------------------------------------------------------------------------------------------------------------------------------------------------------------------------------------------------------------------------------------------------------------------------------------------------------------------------------------------------------------------------------------------------------------------------------------------------------------------------------------------------|
| Subcategory: Spots                                                                                                                                                                                                                                                                                                                                                                                                                                                                                                                                                                                                                                                                                                                                                                                                                                                                                                                                                                                                                                                                                                                                                                                                                                                                                                                                                                                                                                                                                                                                                                                                                                                                                                                                                                                                                                                                                                                                                                                                                                                                                                             |
| PHYSICAL                                                                                                                                                                                                                                                                                                                                                                                                                                                                                                                                                                                                                                                                                                                                                                                                                                                                                                                                                                                                                                                                                                                                                                                                                                                                                                                                                                                                                                                                                                                                                                                                                                                                                                                                                                                                                                                                                                                                                                                                                                                                                                                       |
| Shape: Cylinder                                                                                                                                                                                                                                                                                                                                                                                                                                                                                                                                                                                                                                                                                                                                                                                                                                                                                                                                                                                                                                                                                                                                                                                                                                                                                                                                                                                                                                                                                                                                                                                                                                                                                                                                                                                                                                                                                                                                                                                                                                                                                                                |
| Diameter (mm): 75                                                                                                                                                                                                                                                                                                                                                                                                                                                                                                                                                                                                                                                                                                                                                                                                                                                                                                                                                                                                                                                                                                                                                                                                                                                                                                                                                                                                                                                                                                                                                                                                                                                                                                                                                                                                                                                                                                                                                                                                                                                                                                              |
| Diameter (in): 2 15/16                                                                                                                                                                                                                                                                                                                                                                                                                                                                                                                                                                                                                                                                                                                                                                                                                                                                                                                                                                                                                                                                                                                                                                                                                                                                                                                                                                                                                                                                                                                                                                                                                                                                                                                                                                                                                                                                                                                                                                                                                                                                                                         |
| Height (mm): 190                                                                                                                                                                                                                                                                                                                                                                                                                                                                                                                                                                                                                                                                                                                                                                                                                                                                                                                                                                                                                                                                                                                                                                                                                                                                                                                                                                                                                                                                                                                                                                                                                                                                                                                                                                                                                                                                                                                                                                                                                                                                                                               |
| Height (in): $7\frac{1}{2}$                                                                                                                                                                                                                                                                                                                                                                                                                                                                                                                                                                                                                                                                                                                                                                                                                                                                                                                                                                                                                                                                                                                                                                                                                                                                                                                                                                                                                                                                                                                                                                                                                                                                                                                                                                                                                                                                                                                                                                                                                                                                                                    |
| Max. Overall Height (mm): 235                                                                                                                                                                                                                                                                                                                                                                                                                                                                                                                                                                                                                                                                                                                                                                                                                                                                                                                                                                                                                                                                                                                                                                                                                                                                                                                                                                                                                                                                                                                                                                                                                                                                                                                                                                                                                                                                                                                                                                                                                                                                                                  |
| Max. Overall Height (in): 9 1/4                                                                                                                                                                                                                                                                                                                                                                                                                                                                                                                                                                                                                                                                                                                                                                                                                                                                                                                                                                                                                                                                                                                                                                                                                                                                                                                                                                                                                                                                                                                                                                                                                                                                                                                                                                                                                                                                                                                                                                                                                                                                                                |
| Light Distribution: Adjustable / Direct                                                                                                                                                                                                                                                                                                                                                                                                                                                                                                                                                                                                                                                                                                                                                                                                                                                                                                                                                                                                                                                                                                                                                                                                                                                                                                                                                                                                                                                                                                                                                                                                                                                                                                                                                                                                                                                                                                                                                                                                                                                                                        |
| Weight (kg): 0.919                                                                                                                                                                                                                                                                                                                                                                                                                                                                                                                                                                                                                                                                                                                                                                                                                                                                                                                                                                                                                                                                                                                                                                                                                                                                                                                                                                                                                                                                                                                                                                                                                                                                                                                                                                                                                                                                                                                                                                                                                                                                                                             |
| and the second s |

#### OPTICAL

Reflector°: 20 / 25 / 40

Adjustability: Rotational 350°; Tilt 90°